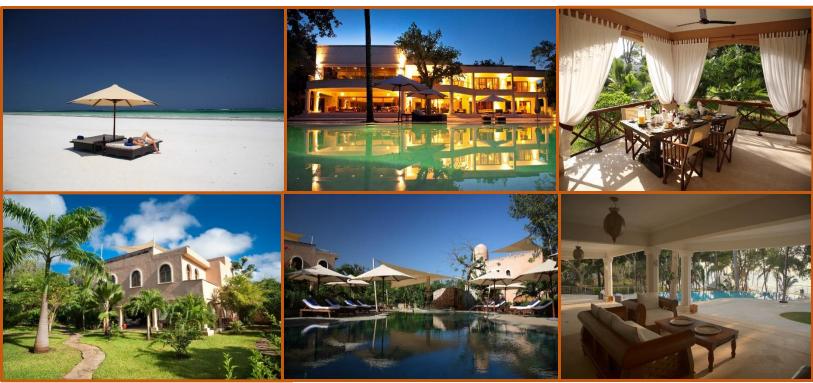

## Location:

Located on Diani beach, the resort rests between the crystal clear waters of the Indian Ocean and open plains of the Shimba Hills National Reserve. Stretching 25 kilometers along the coastline, pearl white sands and lush green forests provide a backdrop of serenity that defines paradise.

## **Rooms:**

The Boutique Hotel is comprised of 5 ocean view rooms and suites with bespoke dining and exclusive facilities, such as stunning infinity pool & Jacuzzi along with rooftop gym and games room.

6 Executive 3 bedroom villas are perfect for larger groups and families, complete with private dining and personal chef & butler services. There is a central swimming pool and Jacuzzi for the 6 villas.