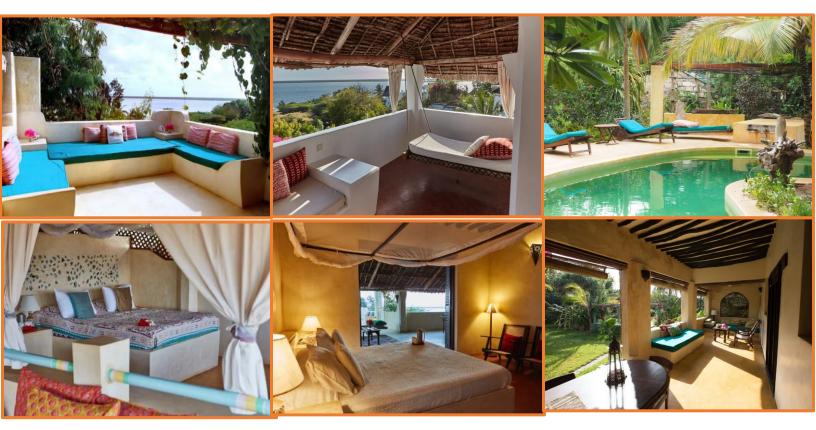

## **Location:**

This elegant, private guesthouse and wellness center is located in Shela, on Lamu Island offering yoga classes and massages. It is very spacious and has great views on the sea, the dunes and the village. The house is simply and tastefully furnished in Swahili style, with many different sitting areas, daybeds and hammocks giving it a homely and welcoming atmosphere.

## Rooms:

16 Guest Rooms spread over three houses situated in a magnificent tropical garden with swimming pool: all rooms are equipped with a private bathroom fitted with a shower.