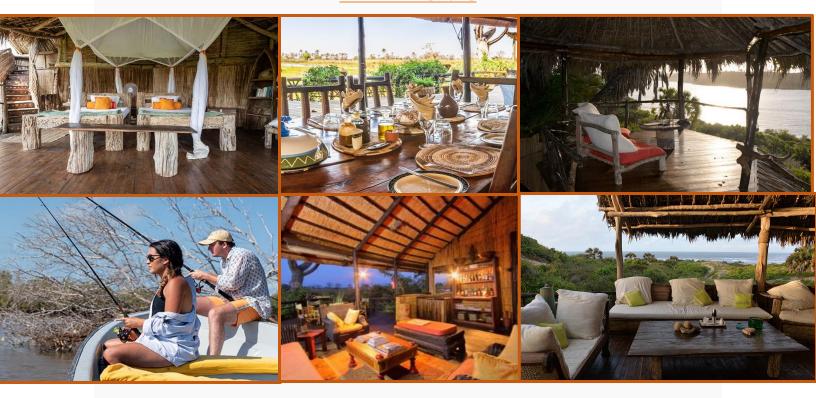

## **DELTA DUNES**

## **Location:**

The lodge lies between the popular coastal towns of Lamu and Malindi. At the old mouth Kenya's mighty Tana River, Delta Dune lodge sits high atop windswept dunes. Nestled among the palms, Delta Dune looks out upon an unparalleled landscape – lush, wild and utterly unique.

## Rooms:

Each of the seven open-fronted Delta Dune cottages – built from driftwood and cooled by the ocean breezes – has a private view of this striking panorama, to be enjoyed from the veranda, sun-filled shower or enormous Swahili bed.

## **Amenities/Facilities:**

- Sand yacht racing
- Kayaking
- Sundowners on dunes
- · Creek-fishing and bottom-fishing
- Wake boarding
- Game viewing