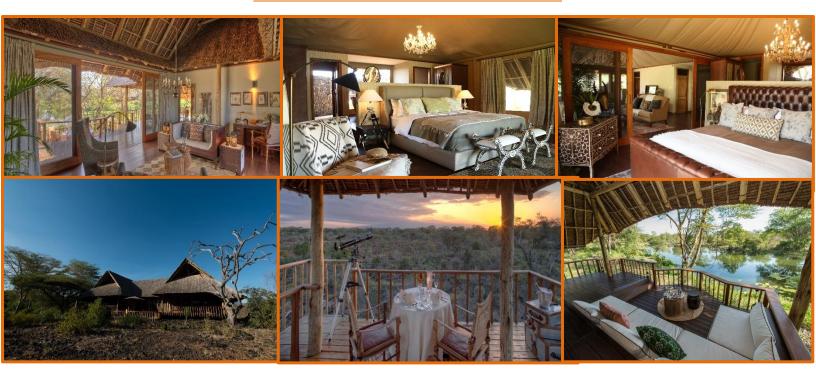

## **Rooms:**

Designed to be minimally intrusive, the camp offers guests stunning views from the 17 luxury suites, fusing modern design with rustic charm to provide an experience that seamlessly combines the thrill of a safari adventure with the opulence afforded by contemporary comforts.

## **Facilities/ Amenities:**

- The camp has an elegantly appointed bar and restaurant and a comfortable private lounge.
- The bar is open all day with pool service is also provided.
- Breakfast and lunch are served al fresco on the open-air terrace, with views across
  the springs and hippo pools, and beyond to the snowcapped peak of Kilimanjaro.
  Dinner is a formal 6-course meal served in the main dining room.
- There is a gift shop selling a range of high quality books and gifts and it is open throughout the day.
- The ideally located pool has a shaded area and is surrounded by indigenous trees. Guests can enjoy a swim or just relax with their books before the afternoon game drives.