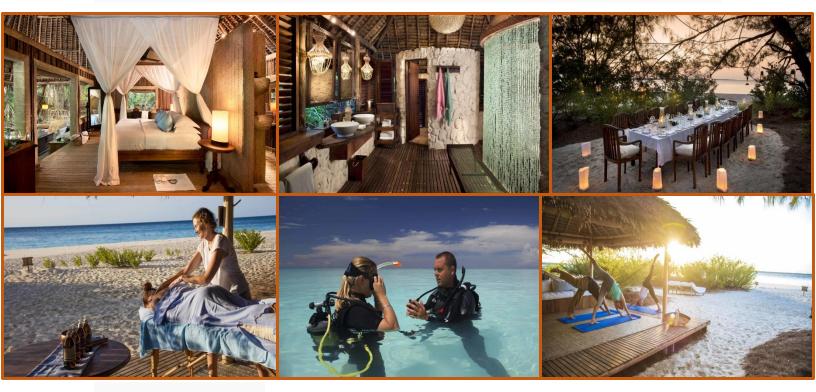

## **Rooms:**

Mnemba Island is an exclusive paradise featuring twelve rustically chic beachside bandas, for just 24 guests, connected to the breathtaking Mnemba atoll.

## **Amenities/Facilities:**

- Private beach
- Wi-Fi in bandas
- Padi Dive School
- Beach Shop
- Private beach dinners
- Complimentary laundry
- Private beach front salas with personal bar
- Yoga sessions
- In room massage
- Gym