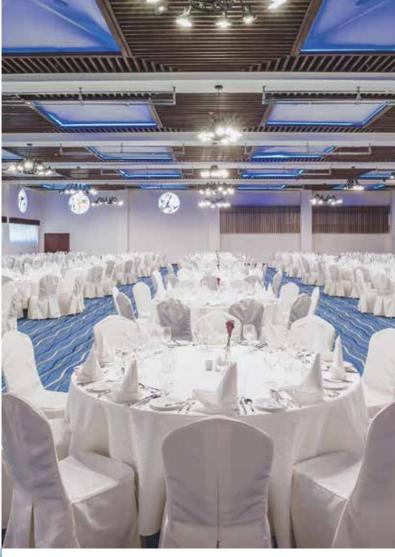

### Conferences

Big ideas need big spaces. Our 14 meetings and event rooms offer state-of-the-art functionality all with natural day light and high ceilings. Our elegantly styled Almasi ballroom features an in-built stage, covers an area of 709 sqm and is convertible to 2 separate enclosed sections. The Hall of Africa, our pillar-less exhibition hall, can host up to 1,100 guests in theatre style. Let us host your gala dinners, theme nights, parties and so much more at our big outdoor pool, because big launches need a big impact.