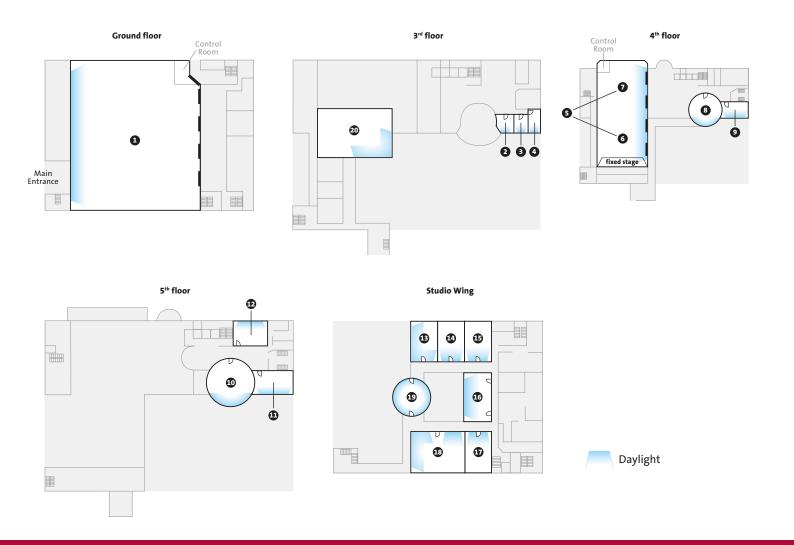

|       |                                  |                                                    |        |       |        |                          | Ц       | 222       |           |         | ۰               | I        | ij.             | ning             |          |             |
|-------|----------------------------------|----------------------------------------------------|--------|-------|--------|--------------------------|---------|-----------|-----------|---------|-----------------|----------|-----------------|------------------|----------|-------------|
| Rooms |                                  | Dimensions many many many many many many many many | Length | Width | Height | Capacities<br>in persons | U-Shape | Classroom | Boardroom | Theatre | Banquet         | Cocktail | Cabaret         | Air-Conditioning | Daylight | Floor       |
| 0     | Hall Of Africa (Exhibition Hall) | 1033.0                                             | 35.0   | 29.5  | 4.9    |                          | -       | 600       | -         | 900     | 500             | 900      | 250             | x                | Х        | 1           |
| 9     | Tana 1                           | 17.0                                               | 3.0    | 5.6   | 2.6    |                          | _       | _         | 10        | _       | _               | _        | _               | _                | Х        | 3           |
| 6     | Tana 2                           | 13.0                                               | 3.1    | 4.3   | 2.6    |                          | _       | _         | 6         | _       | _               | _        | _               | _                | X        | 3           |
|       | Tana 3                           | 17.0                                               | 3.9    | 4.3   | 2.6    |                          | _       | _         | 8         | _       | _               | _        | _               | _                | Х        | 3           |
| •     | Ball Room                        |                                                    |        |       |        |                          |         |           | _         |         |                 |          |                 |                  |          | -           |
| 6     | Almasi 1&2                       | 710.0                                              | 39.4   | 18.0  | 5.2    |                          | _       | 400       | _         | 700     | 400             | 700      | 200             | X                | Х        | 4           |
| _     | Almasi 1 (with Stage)            | 441.0                                              | 24.5   | 18.0  | 5.2    |                          | _       | 300       | _         | 480     | 300             | 480      | 100             | X                | X        | 4           |
| 1 -   | , 0,                             | 268.0                                              | 14.9   | 18.0  | 5.2    |                          | _       | 100       | _         | 200     | 100             | 200      | 50              | X                | Х        | 4           |
|       | Meeting Rooms                    |                                                    |        |       |        |                          |         |           |           |         |                 |          |                 |                  |          |             |
| 8     | Baobab 1 (circular)              | 113.0                                              | 12.0   | 12.0  | 2.6    |                          | 24      | 42        | 30        | 60      | 50              | 60       | 25              | Х                | Х        | 4           |
| 9     | Baobab 2                         | 52.0                                               | 9.0    | 5.8   | 2.6    |                          | 20      | 24        | 22        | 36      | 30              | 36       | 15              | Х                | Х        | 4           |
| •     | Zambezi 1 (circular)             | 113.0                                              | 12.0   | 12.0  | 3.0    |                          | 24      | 42        | 30        | 60      | 50              | 60       | 25              | X                | Х        | 5           |
| •     | Zambezi 2                        | 51.0                                               | 9.0    | 5.8   | 3.0    |                          | 20      | 24        | 22        | 36      | 30              | 36       | 15              | Х                | Х        | 5           |
| Ð     | Zambezi 3                        | 42.0                                               | 8.3    | 6.0   | 3.0    |                          | 20      | 24        | 22        | 36      | 30              | 36       | 15              | Х                | Х        | 5           |
| •     | Turkana 1                        | 51.0                                               | 5.8    | 8.8   | 2.6    |                          | 18      | 30        | 18        | 40      | 40              | 40       | 20              | X                | Х        | Studio Wing |
| •     | Turkana 2                        | 51.0                                               | 5.8    | 8.9   | 2.6    |                          | 18      | 30        | 18        | 40      | 40              | 40       | 20              | X                | Х        | Studio Wing |
| •     | Turkana 3                        | 51.0                                               | 5.8    | 8.1   | 2.6    |                          | 18      | 30        | 18        | 40      | 40              | 40       | 20              | X                | Х        | Studio Wing |
| •     | Turkana 4                        | 65.5                                               | 11.1   | 5.9   | 2.6    |                          | 24      | 30        | 30        | 50      | 60              | 60       | 30              | X                | Х        | Studio Wing |
| •     | Turkana 5                        | 49.3                                               | 8.8    | 5.6   | 2.6    |                          | 18      | 30        | 18        | 50      | 60              | 50       | 30              | X                | Х        | Studio Wing |
| •     | Turkana 6                        | 103.0                                              | 11.7   | 8.8   | 2.6    |                          | 24      | 60        | 30        | 60      | 60              | 78       | 30              | X                | Х        | Studio Wing |
| •     | Turkana 7 (Breakout)             | 56.0                                               |        |       | 2.6    |                          | 18      | 30        | 24        | 60      | 40              | 60       | 20              | Х                | X        | Studio Wing |
| 0     | Cocktail Terrace                 | 218.0                                              | 18.2   | 12.0  | 2.6    |                          | -       | -         | -         | -       | upon<br>request | 200      | upon<br>request | -                | Χ        | 3           |